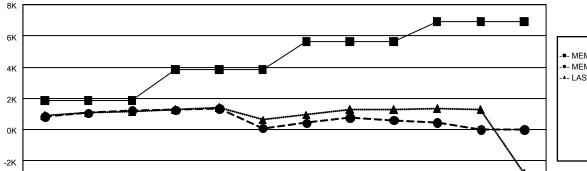

## REPORT DOES NOT INCLUDE CLUBS IN UNDISTRICTED AREAS.

|               | Club          | s           |               | Members               |                           |                         |                                                    |
|---------------|---------------|-------------|---------------|-----------------------|---------------------------|-------------------------|----------------------------------------------------|
|               | RESULTS FOR   | R 2023-2024 |               | RESULTS FOR 2023-2024 |                           |                         |                                                    |
| QUARTER       | NEW CLUB GOAL | NEW CLUBS   | DROPPED CLUBS | QUARTER               | MEMBER GROWTH<br>NET GOAL | MEMBER GROWTH<br>ACTUAL | DROPPED<br>MEMBERS ACTUAL<br>(including transfers) |
| JULY/AUG/SEPT | 8             | 3           | 3             | JULY/AUG/SEPT         | 1,850                     | 2,926                   | 1,552                                              |
| OCT/NOV/DEC   | 11            | 0           | 9             | OCT/NOV/DEC           | 1,994                     | 1,269                   | 2,333                                              |
| JAN/FEB/MAR   | 23            | 13          | 2             | JAN/FEB/MAR           | 1,787                     | 2,211                   | 1,609                                              |
| APR/MAY/JUNE  | 11            | 3           | 0             | APR/MAY/JUNE          | 1,271                     | 540                     | 670                                                |

## GOALS AND ACTUAL NEW CLUBS CUMULATIVE

JAN

GOALS AND ACTUAL MEMBERS CUMULATIVE

| -■- MEMBER GROWTH NET GOAL -•- MEMBER GROWTH ACTUAL -•- LAST YEAR MEMBERSHIP ACTUAL |
|-------------------------------------------------------------------------------------|
|                                                                                     |
|                                                                                     |
|                                                                                     |