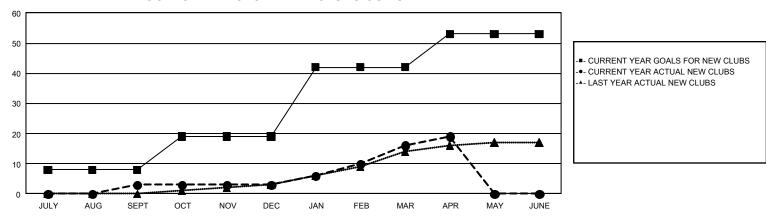

## REPORT DOES NOT INCLUDE CLUBS IN UNDISTRICTED AREAS.

|               | Club          | s           |               | Members               |                           |                         |                                                    |
|---------------|---------------|-------------|---------------|-----------------------|---------------------------|-------------------------|----------------------------------------------------|
|               | RESULTS FOR   | R 2023-2024 |               | RESULTS FOR 2023-2024 |                           |                         |                                                    |
| QUARTER       | NEW CLUB GOAL | NEW CLUBS   | DROPPED CLUBS | QUARTER               | MEMBER GROWTH<br>NET GOAL | MEMBER GROWTH<br>ACTUAL | DROPPED<br>MEMBERS ACTUAL<br>(including transfers) |
| JULY/AUG/SEPT | 8             | 3           | 3             | JULY/AUG/SEPT         | 1,850                     | 2,926                   | 1,552                                              |
| OCT/NOV/DEC   | 11            | 0           | 9             | OCT/NOV/DEC           | 1,994                     | 1,269                   | 2,333                                              |
| JAN/FEB/MAR   | 23            | 13          | 2             | JAN/FEB/MAR           | 1,787                     | 2,211                   | 1,609                                              |
| APR/MAY/JUNE  | 11            | 3           | 0             | APR/MAY/JUNE          | 1,271                     | 540                     | 670                                                |

## GOALS AND ACTUAL NEW CLUBS CUMULATIVE

JAN

GOALS AND ACTUAL MEMBERS CUMULATIVE

| -■- MEMBER GROWTH NET GOAL -•- MEMBER GROWTH ACTUAL -•- LAST YEAR MEMBERSHIP ACTUAL |
|-------------------------------------------------------------------------------------|
|                                                                                     |
|                                                                                     |
|                                                                                     |